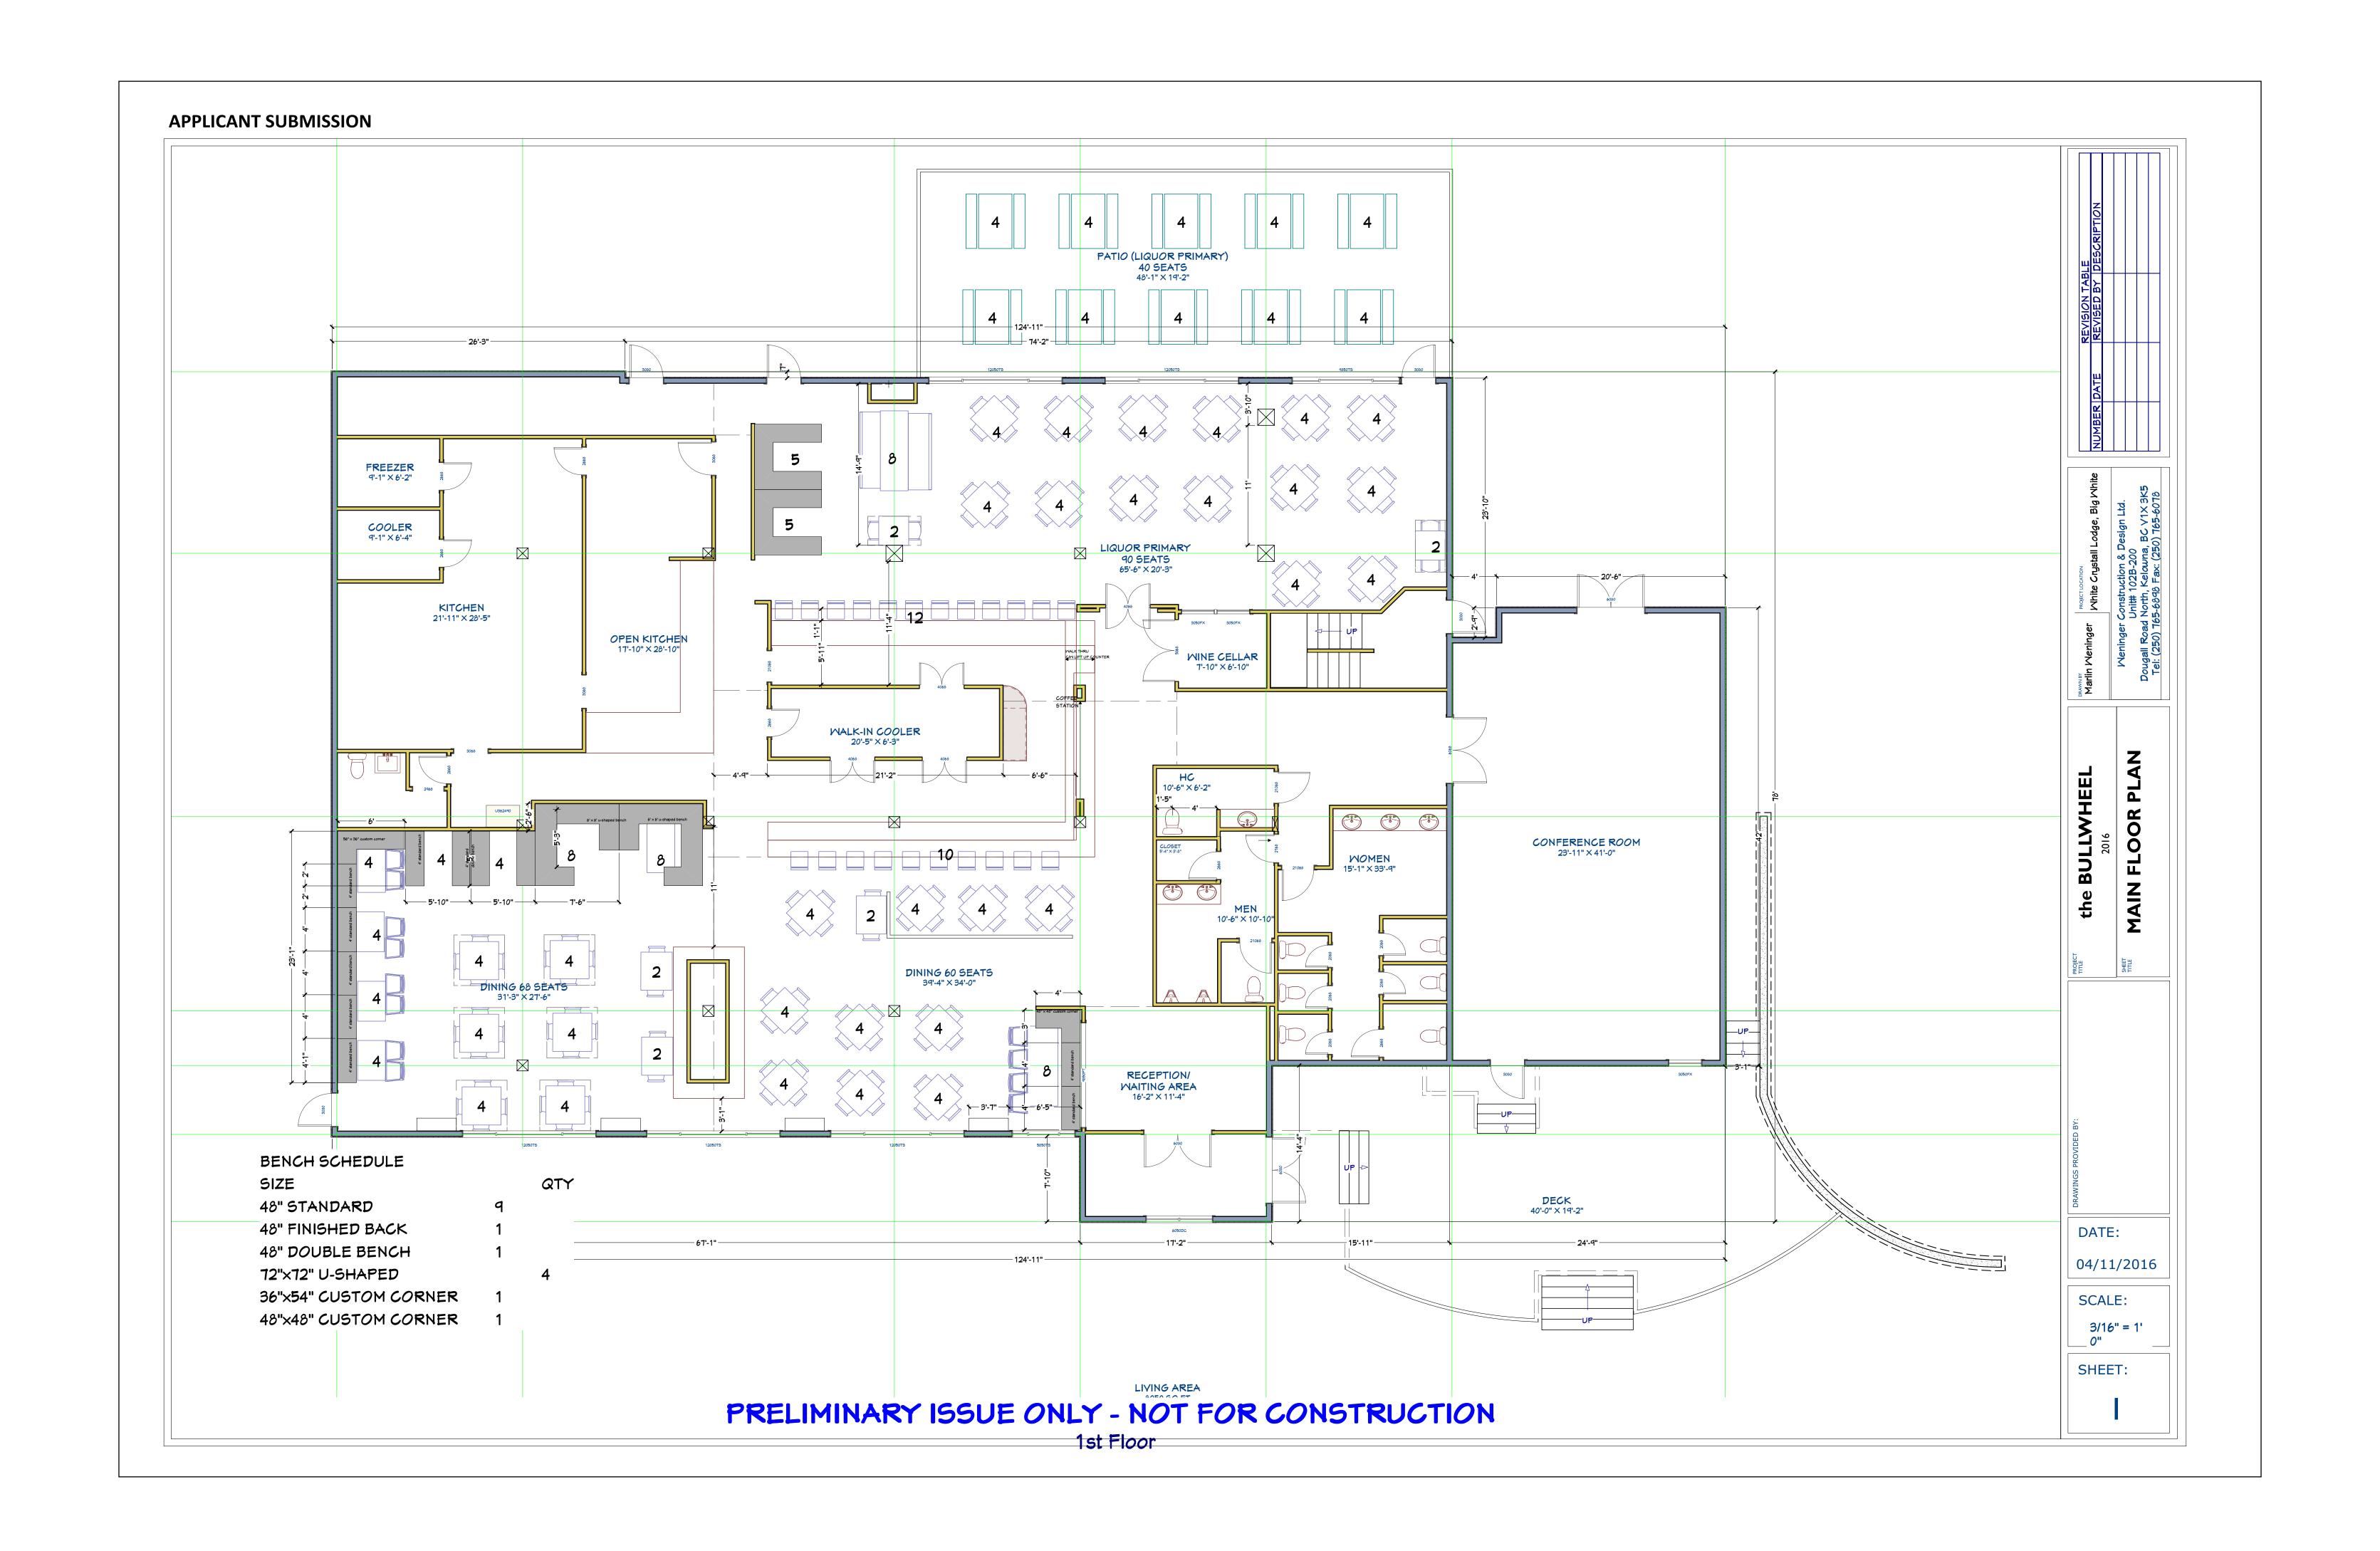

### 5d) K. Gobeil, Planner

Re: Bullwheel Gastro Family Pub-Big White Ski Resort-Addition of a Patio as Liquor Primary Area

### **Recommendation: Corporate Vote Unweighted**

 That the Regional District of Kootenay Boundary Board of Directors recommends that the primary liquor licence for the Bullwheel Gastro Family Pub be supported for the following reasons:

The liquor licence amendment should have minimal to no impact on the residents, community and neighbouring property owners if approved.

- 2. The Board's comments on the prescribed considerations are as follows:
- a. The potential for noise:

No negative impact to the community is anticipated by approving this application.

b. The impact on the community:

It is anticipated that the proposal would not negatively impact Big White. The Advisory Planning Commission for Big White noted no complaints regarding this application. Some residents noted concern of using a hot tub in an adjacent property to the patio.

c. Is the amendment contrary to the primary purpose of the establishment:

The proposed business and structural alterations are in keeping with the primary purpose of the establishment. The business operates as an

'eating, drinking establishment' which is a permitted use in the 'Village Core 6' Zone.

# The Board's comments on the views of the residents are as follows:

The applicant posted three 'notice of the proposal' signs. The signs were posted on November 22, 2017. One sign was posted at the back window of the establishment facing the gondola and conference room. Another was posted at the main entrance of the Bullwheel, and a third at the community notice board in the Whitefoot building, adjacent to the doctor's office. Comments had been received by the Strata Council and Strata members showed support and non-support of the application On December 12, 2017. Because of the comments, the Regional District of Kootenay Boundary held a public Hearing was held on February 27 2018. Notifications for this hearing were, mailed to all strata owners, and a sign was placed next to the door to the parkade, and elevator of the building. No submissions were received after December 13, 2018 that opposed the application.