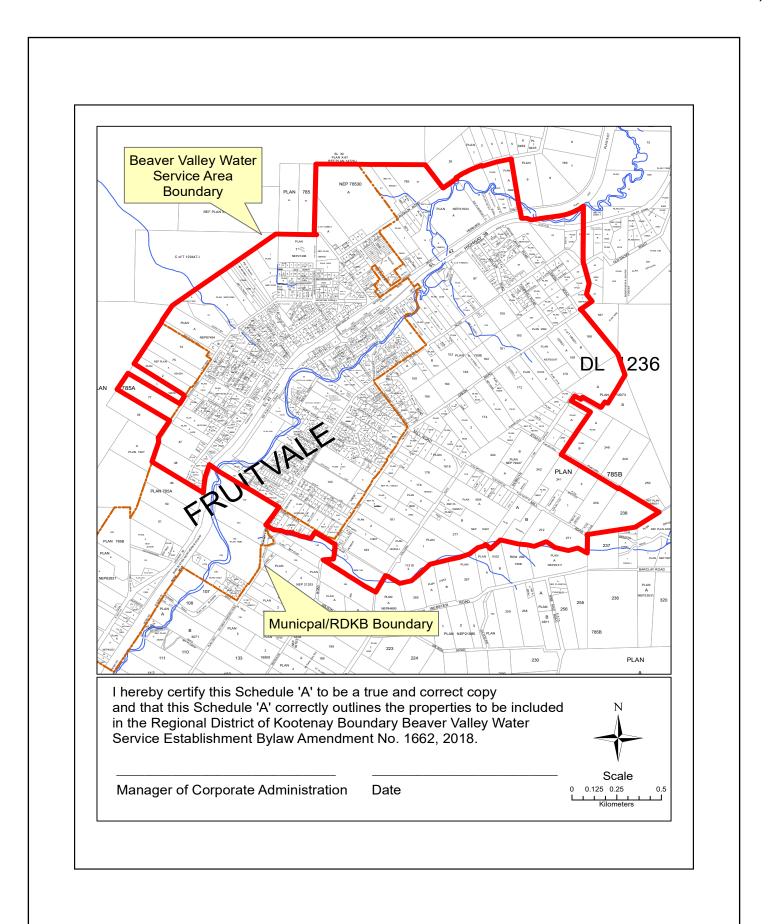

12c) G. Wiebe, Engineering and Safety Coordinator
Bylaw 1662-BV Water Service Establishment Amendment
(Remove a Property from Service Area Boundaries)

First, Second and Third Readings

### **Recommendation: Corporate Vote Unweighted**

That Regional District of Kootenay Boundary Beaver Valley Water Service Establishment Amendment Bylaw No. 1662, 2018 be read a First, Second and Third Time.

Staff Report Bylaw 1662-BOARD-March 14 2018

- 13. <u>Late (Emergent) Items</u>
- 14. <u>Discussion of Items for Future Meetings</u>
- 15. **Question Period for Public and Media**
- 16. Closed (Incamera) Session
- 17. Adjournment