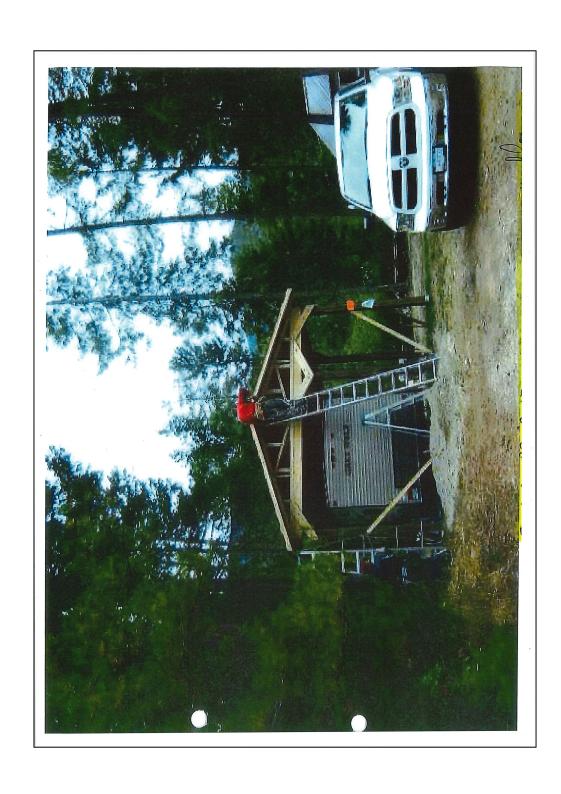

Westlake Drive, Christina Lake, B.C. Electoral Area 'C' / Christina Lake Parcel Identifier: 005-586-917

Lot 27 District Lot 317 Similkameen Division Yale District Plan

25163

**Owners: James Niblow and Sabrina Rosa** 

# Recommendation: Stakeholder Vote (Electoral Area Directors) Unweighted)

That the Regional District of Kootenay Boundary Board of Directors direct the Chief Administration Officer to file a Notice in the Land Title Office pursuant to Section 302 of the Local Government Act and Section 57 of the Community Charter against the property legally described as Lot 27, District Lot 317, Similkameen Division Yale District, Plan 25163. Staff Report-Niblow+Rosa-Board-March 14, 2018 - Pdf