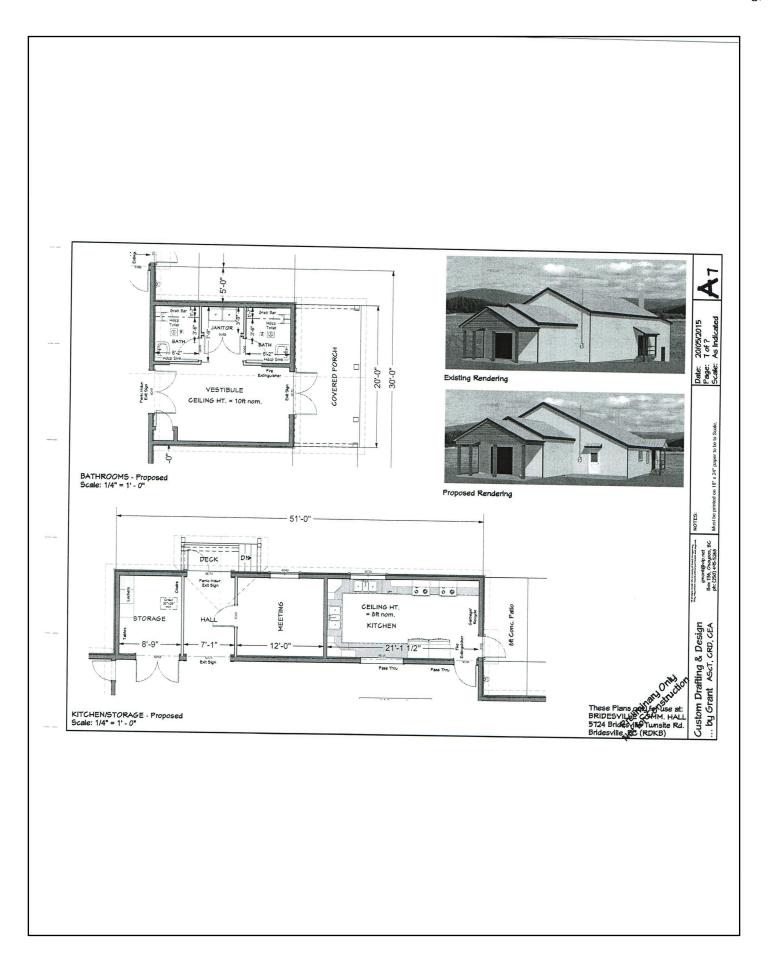

### 11g) G. Denkovski, Manager of Infrastructure and Sustainability Re: Gas Tax Application - Area 'E'/ West Boundary Bridesville Community Hall

Bridesville Community Club-Gas Tax Application

### **Corporate Vote Weighted**

That the Regional District of Kootenay Boundary Board of Directors approves the Gas Tax application submitted by the Bridesville Community Club and the allocation of Gas Tax funding in the amount of \$70,000 from Electoral Area 'E' / West Boundary for the costs associated with a addition to the Bridesville Community Hall. **FURTHER** that the Board authorizes the RDKB signatories to sign and enter into the agreement.

Bridesville Community Hall Gas Tax Application