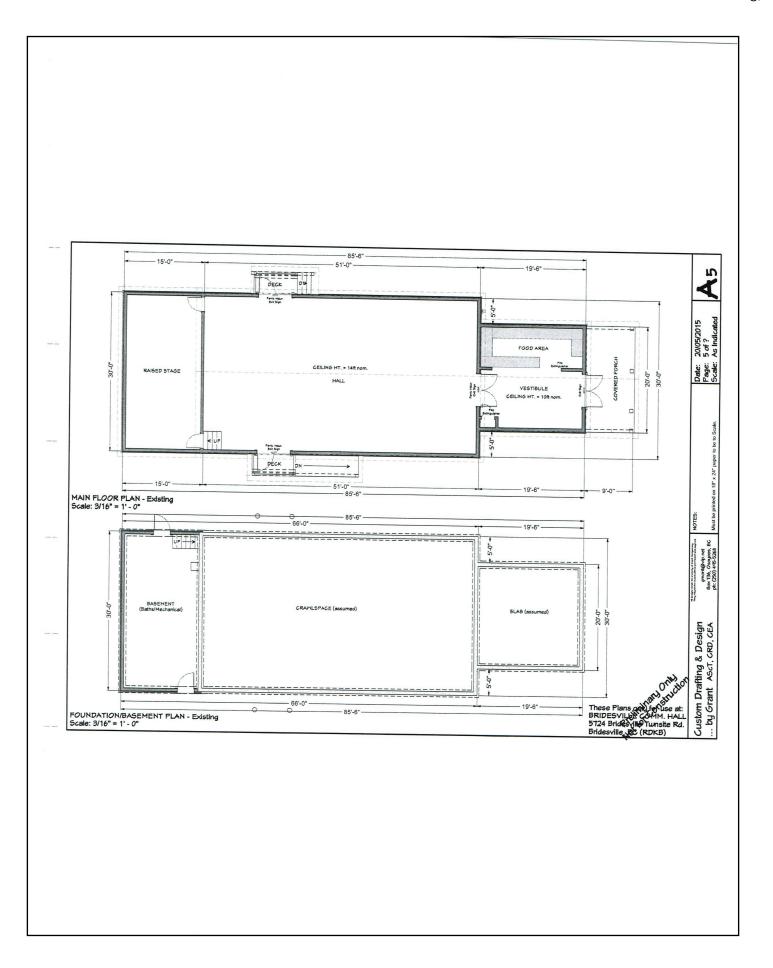

### 11g) G. Denkovski, Manager of Infrastructure and Sustainability Re: Gas Tax Application - Area 'E'/ West Boundary Bridesville Community Hall

Bridesville Community Club-Gas Tax Application

### **Corporate Vote Weighted**

That the Regional District of Kootenay Boundary Board of Directors approves the Gas Tax application submitted by the Bridesville Community Club and the allocation of Gas Tax funding in the amount of \$70,000 from Electoral Area 'E' / West Boundary for the costs associated with a addition to the Bridesville Community Hall. **FURTHER** that the Board authorizes the RDKB signatories to sign and enter into the agreement.

Bridesville Community Hall Gas Tax Application