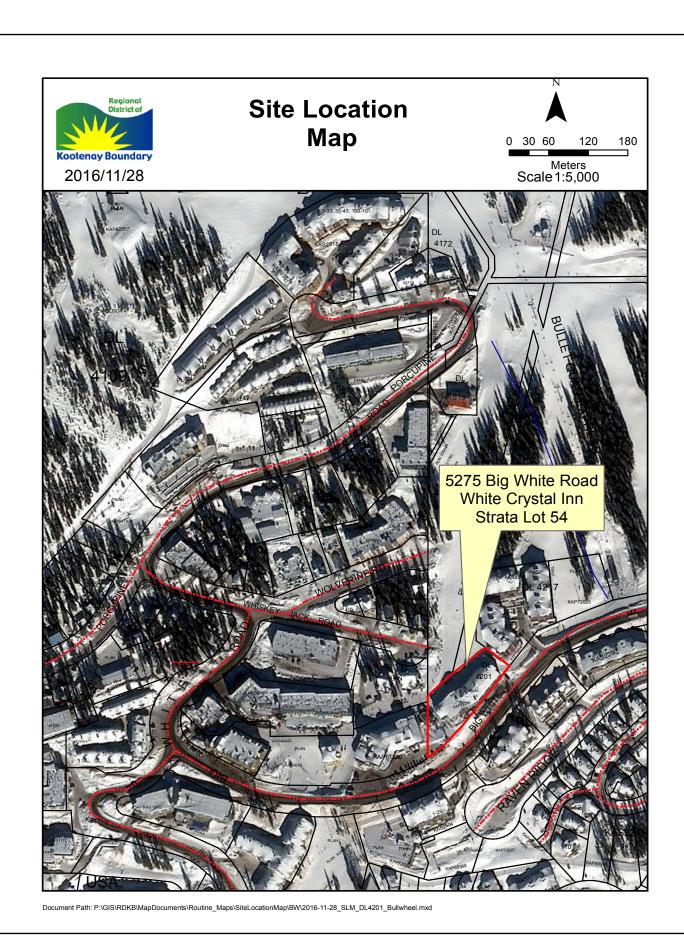

### 5d) K. Gobeil, Planner

Re: Bullwheel Gastro Family Pub-Big White Ski Resort-Addition of a Patio as Liquor Primary Area

### **Recommendation: Corporate Vote Unweighted**

 That the Regional District of Kootenay Boundary Board of Directors recommends that the primary liquor licence for the Bullwheel Gastro Family Pub be supported for the following reasons:

# The Board's comments on the views of the residents are as follows:

The applicant posted three 'notice of the proposal' signs. The signs were posted on November 22, 2017. One sign was posted at the back window of the establishment facing the gondola and conference room. Another was posted at the main entrance of the Bullwheel, and a third at the community notice board in the Whitefoot building, adjacent to the doctor's office. Comments had been received by the Strata Council and Strata members showed support and non-support of the application On December 12, 2017. Because of the comments, the Regional District of Kootenay Boundary held a public Hearing was held on February 27 2018. Notifications for this hearing were, mailed to all strata owners, and a sign was placed next to the door to the parkade, and elevator of the building. No submissions were received after December 13, 2018 that opposed the application.