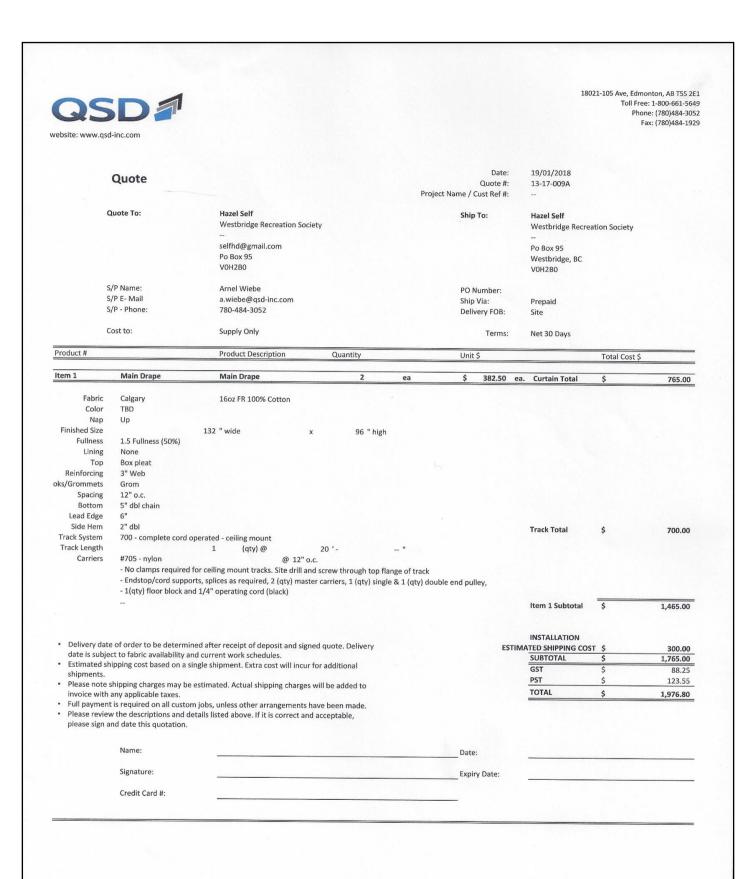

### 11f) G. Denkovski, Manager of Infrastructure and Sustainability Re: Gas Tax Application - Area 'E'/West Boundary Westbridge Community Hall Upgrades

Westbridge Recreation Society-Gas Tax Application

### **Recommendation: Corporate Vote Weighted**

That the Regional District of Kootenay Boundary Board of Directors approves the Gas Tax application submitted by the Westbridge Recreation Society and the allocation of Gas Tax funding in the amount of \$7,566.70 from Electoral Area 'E' /West Boundary for the costs associated with upgrades at the Westbridge Community Hall. FURTHER, that the Board authorizes the RDKB signatories to sign and enter into the agreement.

Westbridge Gas Tax Application