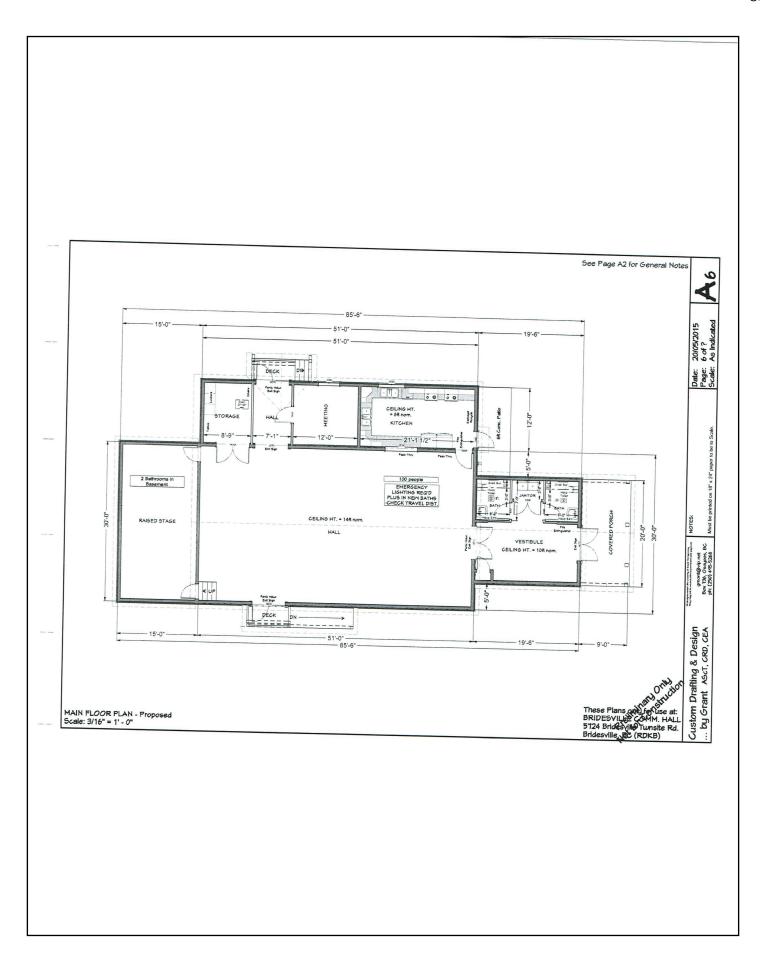

### 11g) G. Denkovski, Manager of Infrastructure and Sustainability Re: Gas Tax Application - Area 'E'/ West Boundary Bridesville Community Hall

Bridesville Community Club-Gas Tax Application

### **Corporate Vote Weighted**

That the Regional District of Kootenay Boundary Board of Directors approves the Gas Tax application submitted by the Bridesville Community Club and the allocation of Gas Tax funding in the amount of \$70,000 from Electoral Area 'E' / West Boundary for the costs associated with a addition to the Bridesville Community Hall. **FURTHER** that the Board authorizes the RDKB signatories to sign and enter into the agreement.

Bridesville Community Hall Gas Tax Application