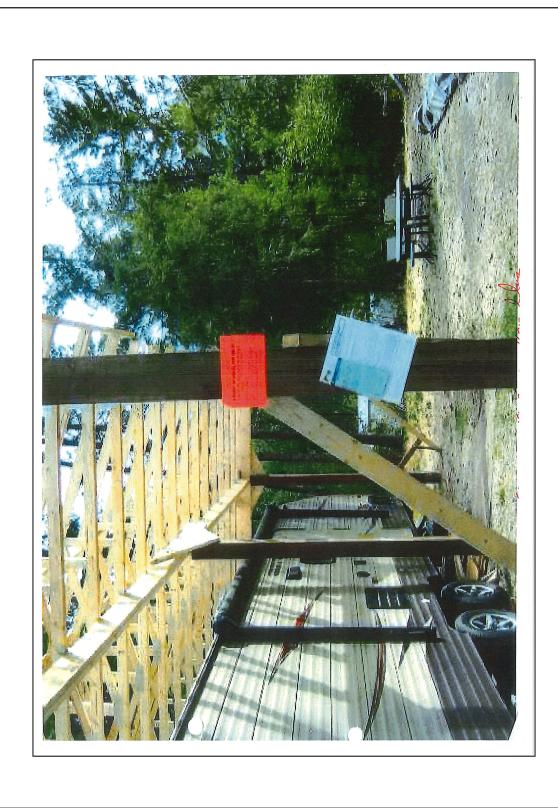

Westlake Drive, Christina Lake, B.C. Electoral Area 'C' / Christina Lake Parcel Identifier: 005-586-917

Lot 27 District Lot 317 Similkameen Division Yale District Plan

25163

**Owners: James Niblow and Sabrina Rosa** 

# Recommendation: Stakeholder Vote (Electoral Area Directors) Unweighted)

That the Regional District of Kootenay Boundary Board of Directors direct the Chief Administration Officer to file a Notice in the Land Title Office pursuant to Section 302 of the Local Government Act and Section 57 of the Community Charter against the property legally described as Lot 27, District Lot 317, Similkameen Division Yale District, Plan 25163. Staff Report-Niblow+Rosa-Board-March 14, 2018 - Pdf